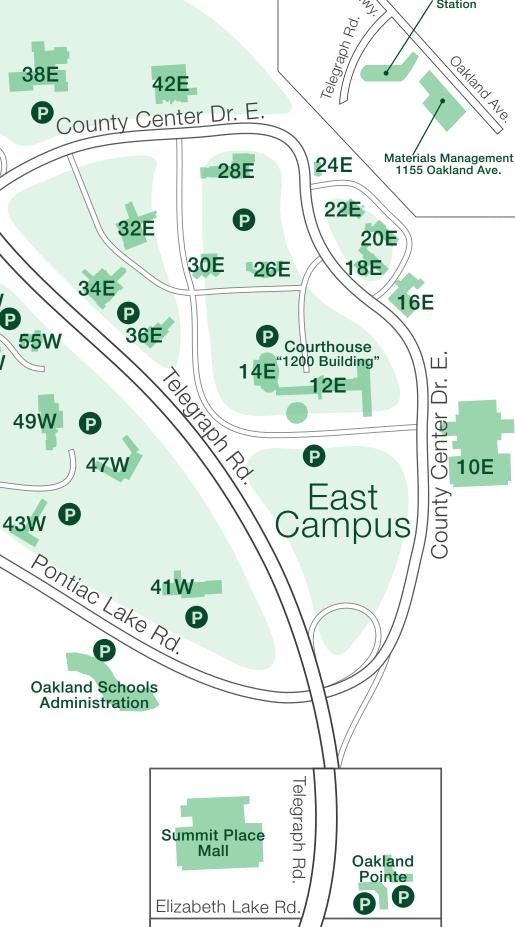

### **East Campus**

East Annex Jail

County Jail & Sheriff Records 10 E

12 E **Court Tower Complex** 

14 E West Wing Extension

**Vehicle Operations** 16 E

Administrative Annex II 18 E

20 E Storage Building

24 E D Building

North Office Building 26 E

Medical Examiners Facility 28 E

Resource Crisis Center 32 E

North Oakland Health Center 34 E

36 E Medical Control Authority

Sheriff's Office Administration 38 E

Animal Shelter & Pet Adoption Center 42 E

Addresses labeled West are west of Telegraph (in Waterford). Addresses labeled East are east of Telegraph (in Pontiac). Oakland Pointe is on Elizabeth Lake Road just east of Telegraph on the north side of Elizabeth Lake Road. All county buildings are Smoke Free Environments.