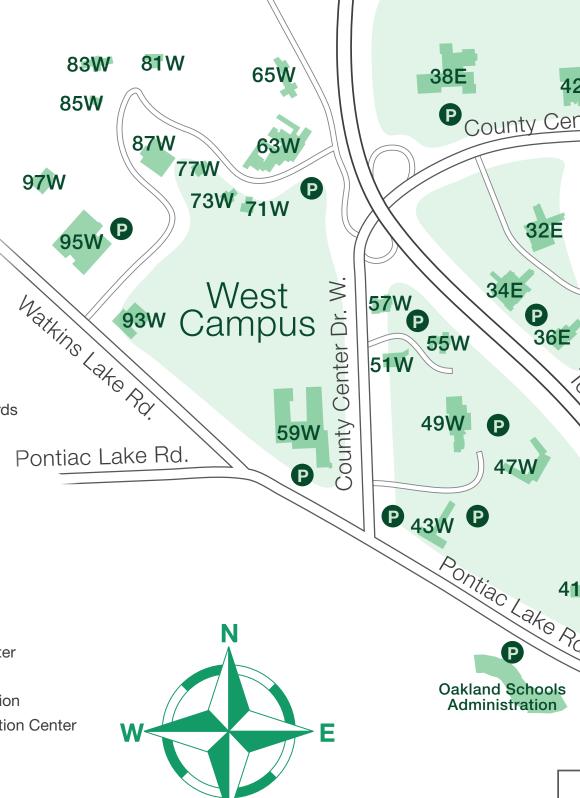

## Service Center Map & Information

#### **West Campus**

L. Brooks Patterson Building

Oakland County Market 43 W

Campus Office Building 47 W

Campus Office Building 49 W

Oakland County Credit Union

Easter Seals Society 55 W

Sheriff's Patrol Services

**Road Commission Complex** 59 W

63 W Children's Village Administration

US Army Reserve Center 93 W

95 W

**Public Works Building** 97 W Parks & Recreation Administration

Addresses labeled West are west of Telegraph (in Waterford). Addresses labeled East are east of Telegraph (in Pontiac). Oakland Pointe is on Elizabeth Lake Road just east of Telegraph on the north side of Elizabeth Lake Road. All county buildings are Smoke Free Environments.