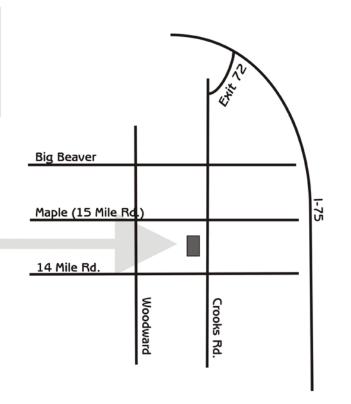

| FERAL   INCARCERATED      |  |
| INTAKE DATE          | TIME                                                     | ≣:                                      | CASE MANGER:_    |                    |                                                            |                           |  |
| CELL<br>CARRIER:     |                                                          | EMAIL:                                  |                  |                    |                                                            |                           |  |

# OAKLAND COUNTY COMMUNITY CORRECTIONS DIVISION

# Main Office (Pontiac) 250 Elizabeth Lake Road, Suite 1520 Pontiac, MI 48341 (248) 451-2310





### South Oakland Office (Troy)

1151 Crooks Road Troy, MI 48084 (248) 655.1260