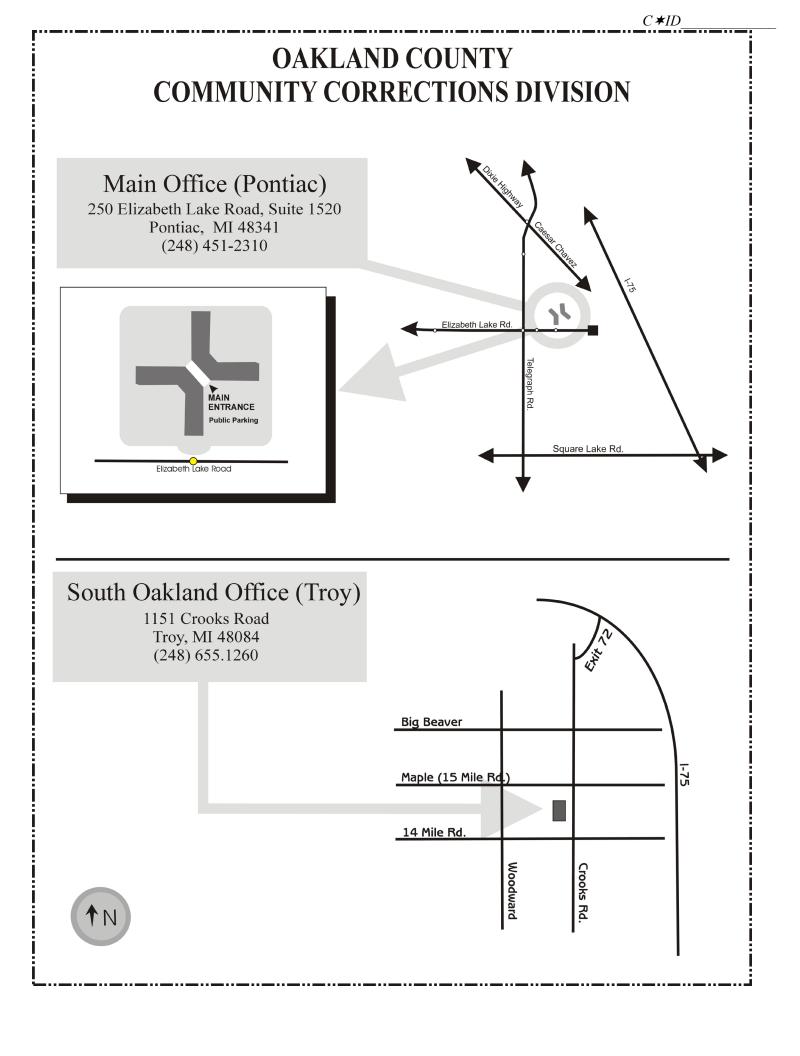

## OAKLAND COUNTY COMMUNITY CORRECTIONS DIVISION Step Forward <u>Step Forward / Anger Management Referral Form</u>

Please **COMPLETE** and **FAX** this referral to the appropriate site (below). Please print a copy of this referral/map for the client who must contact Step Forward <u>within 24 HOURS</u>.